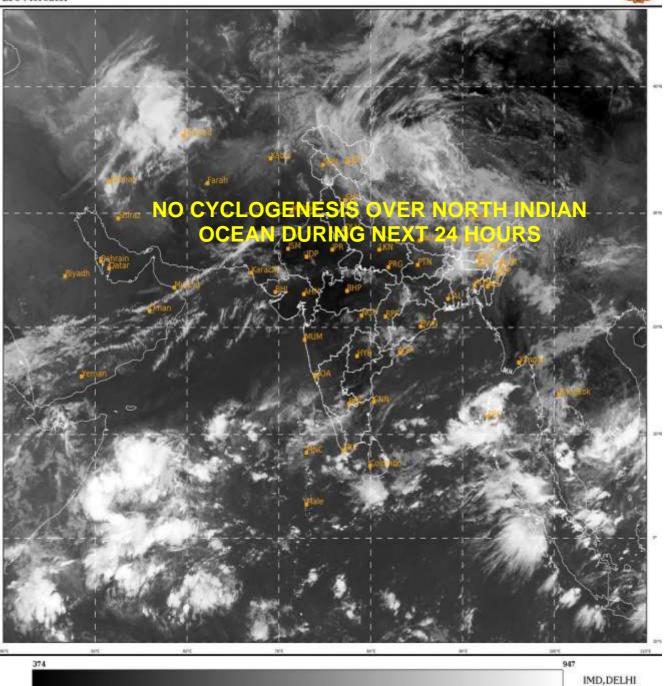

#### **BAY OF BENGAL:**

SCATTERED LOW AND MEDIUM CLOUDS WITH EMBEDDED MODERATE TO INTENSE LAY OVER SOUTH BAY OF BENGAL & ANDAMAN SEA.

### **ARABIAN SEA:**

BROKEN LOW AND MEDIUM CLOUDS WITH EMBEDDED INTENSE TO VERY INTENSE CONVECTION LAY OVER SOUTH PARTS OF SOUTHWEST ARABIAN SEA ADJOINING EQUATORIAL INDIAN OCEAN. SCATTERED LOW AND MEDIUM CLOUDS WITH EMBEDDED MODERATE TO INTENSE CONVECTION LAY OVER SOUTHEAST ARABIAN SEA & COMORIN REGION AND ISOLATED WEAK TO MODERATE CONVECTION LAY OVER NORTH ARABIAN SEA.